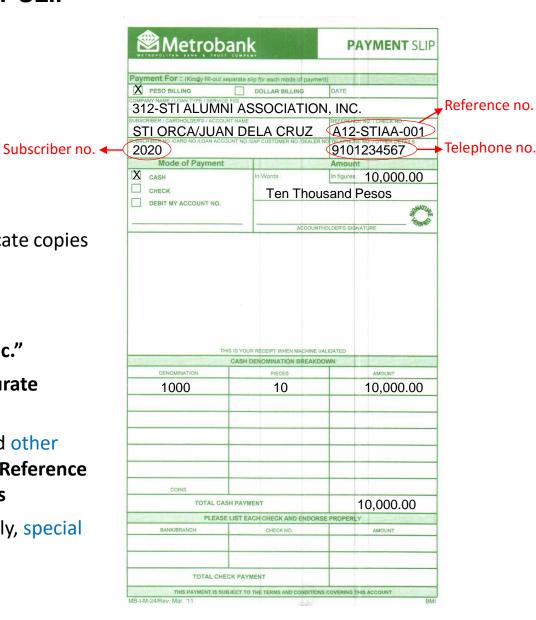

## SAMPLE METROBANK PAYMENT SLIP

## Reminders:

- 1. Accomplished "Payment Slip" in duplicate copies
  - 1. 1<sup>st</sup> Copy Bank copy
  - 2. 2<sup>nd</sup> Copy Client's copy
- Company name should always be:"312-STI Alumni Association, Inc."
- Make sure to fill all the items with accurate information to avoid inconvenience
- May accept Hyphen (-) while space and other special characters are NOT allowed on Reference Number and Subscriber Number Fields
- 5. Telephone Number Field numeric only, special characters are NOT allowed

## SAMPLE METROBANK PAYMENT SLIP

- A. Company Name: 312-STI ALUMNI ASSOCIATION, INC.
- B. Subscriber Name:

SCHOOL NAME / GRADUATE NAME (for renewal) (e.g., STI ORCA / JUAN DELA CRUZ)

- C. Reference No: CODE ASSIGNED FOR EACH SCHOOL (posted on alumni website)
- **D.** Subscriber No: YEAR GRADUATED (e.g., 2020)
- E. Telephone No/ Other details: MOBILE NUMBER (e.g., 9101234567)
- F. Mode of Payment: Cash/Check
- **G.** Amount of Payment:

(In Figures) Php10,000.00 (In Words) Ten Thousand Pesos

H. Payment details: Cash or Check Payment

| <b>≜</b> Metrobank                                                 |                                                     | PAYI                    | PAYMENT SLIP  |  |
|--------------------------------------------------------------------|-----------------------------------------------------|-------------------------|---------------|--|
| Payment For : (Kindly fill-out separate                            | alle for each made of a                             | a.maati                 |               |  |
| PESO BILLING                                                       | DOLLAR BILLING                                      | DATE                    |               |  |
| COMPANY NAME / LOAN TYPE / SERVICE FEE                             |                                                     |                         |               |  |
| SUBSCRIBER / CARDHOLDER'S / ACCOUNT NAM                            |                                                     |                         |               |  |
| SUBSCRIBER / CARDHOLDER'S / ACCOUNT NAM                            | 1E                                                  | REFERENCE NO. /         | CHECK NO.     |  |
| SUBSCRIBER NO./CARD NO./LOAN ACCOUNT NO                            | D./SAP CUSTOMER NO./DE                              | ALER NO TELEPHONE NO. / | OTHER DETAILS |  |
|                                                                    | D                                                   |                         | E             |  |
| Mode of Payment                                                    |                                                     | Amount                  |               |  |
| CASH                                                               | In Words :                                          | In figures :            |               |  |
| CHECK                                                              |                                                     |                         | -             |  |
| DEBIT MY ACCOUNT NO.                                               |                                                     | 0                       | NATU.         |  |
|                                                                    |                                                     | G                       | 3 PE          |  |
|                                                                    | ACC                                                 | OUNTHOLDER'S SIGNATURE  | - Signal      |  |
|                                                                    |                                                     |                         |               |  |
| THIS IS YO                                                         | DUR RÉCEIPT WHEN MACH                               | HINE VALIDATED          |               |  |
|                                                                    | DUR RÉCEIPT WHEN MACH<br>H DENOMINATION BRE         |                         |               |  |
|                                                                    |                                                     | AKDOWN                  | MOUNT         |  |
| CASH                                                               | DENOMINATION BRE                                    | AKDOWN                  | MOUNT         |  |
| CASH                                                               | DENOMINATION BRE                                    | AKDOWN                  | MOUNT         |  |
| CASH                                                               | DENOMINATION BRE                                    | AKDOWN                  | MOUNT         |  |
| CASH                                                               | DENOMINATION BRE                                    | AKDOWN                  | MOUNT         |  |
| CASH                                                               | DENOMINATION BRE                                    | AKDOWN                  | MOUNT         |  |
| CASH                                                               | DENOMINATION BRE                                    | AKDOWN                  | MOUNT H       |  |
| CASH                                                               | DENOMINATION BRE                                    | AKDOWN                  | MOUNT H       |  |
| CASH                                                               | DENOMINATION BRE                                    | AKDOWN                  | MOUNT H       |  |
| CASH                                                               | DENOMINATION BRE                                    | AKDOWN                  | MOUNT         |  |
| DENOMINATION                                                       | H DENOMINATION BRE                                  | AKDOWN                  | MOUNT         |  |
| CASH DENOMINATION  COINS  TOTAL CASH PAY                           | H DENOMINATION BRE                                  | AKDOWN A                | MOUNT H       |  |
| CASH DENOMINATION  COINS  TOTAL CASH PAY                           | H DENOMINATION BRE PIECES                           | DORSE PROPERLY          | MOUNT         |  |
| CASH DENOMINATION  COINS  TOTAL CASH PAY PLEASE LIST I             | PIECES  PIECES  /MENT  EACH CHECK AND EN            | DORSE PROPERLY          | Н             |  |
| CASH DENOMINATION  COINS  TOTAL CASH PAY PLEASE LIST I             | PIECES  PIECES  /MENT  EACH CHECK AND EN            | DORSE PROPERLY          | Н             |  |
| CASH DENOMINATION  COINS  TOTAL CASH PAY PLEASE LIST I BANK/BRANCH | PIECES  PIECES  /MENT  EACH CHECK AND EN  CHECK NO. | DORSE PROPERLY          | Н             |  |
| CASH DENOMINATION  COINS  TOTAL CASH PAY PLEASE LIST I             | PIECES  PIECES  /MENT  EACH CHECK AND EN  CHECK NO. | DORSE PROPERLY          | Н             |  |